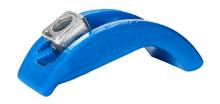

## **Forged Quick Adjusting Arching Mold Clamps**

PCS Company's Forged Quick Adjusting Arching Mold Clamps are one of our SMED product for quick mold changes. No more extra adjustments and washers to slow down a mold change. The Forged Quick Adjusting Arching Mold Clamps provide faster, reliable and accurate clamping of your mold or die. Take advantage of the extra wide, closed toe design with the pivoting action of one bolt and sliding washer to reduce mold change time compared to conventional mold clamps. To be used with PCS's High Strength Grade 8, Hex Head Clamping Screws.

- Patented Self Adjusting Height
- Adjustable pivoting washer secured to clamp
- Washer slides in slot to proper clamping position
- Heavy duty forging
- Fast, accurate and safe mold clamping
- No heel bolt, shims or washers required
- Grade 8 screws not included