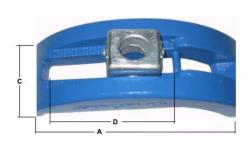

| Item<br>Number | A<br>OAL | B<br>Height | C<br>Width | D<br>Slot | Е      | F<br>Toe | G<br>Heal | Hole<br>Size | Screw<br>Size |
|----------------|----------|-------------|------------|-----------|--------|----------|-----------|--------------|---------------|
| M12-100        | 4"       | 2"          | 2"         | 2"        | 2.5"   | .300"    | 0.586"    | 0.51"        | 1/2"-13       |
| M16-130        | 5"       | 2.25"       | 2.75"      | 2"        | 3.5"   | .440"    | 0.798"    | 0.654"       | 5/8"-11       |
| M20-180        | 7"       | 3.5"        | 3"         | 4"        | 4.625" | .515"    | 0.932"    | 0.837"       | 3/4"-10       |
| M24-240        | 9.5"     | 4"          | 4"         | 5"        | 5.5"   | .730"    | 1.323"    | 1.022"       | 1"-8          |
| M30-250        | 9.875"   | 4.50"       | 4"         | 5"        | 6"     | .730"    | 1.323"    | 1.256"       | 1-1/4"-7      |