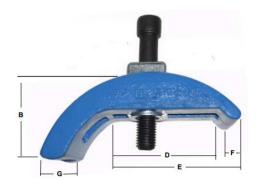

| Item<br>Number | A<br>OAL | B<br>Height | C<br>Width | D<br>Slot | Е      | F<br>Toe | G<br>Heal | Hole<br>Size | Screw<br>Size |
|----------------|----------|-------------|------------|-----------|--------|----------|-----------|--------------|---------------|
| M12-100        | 4"       | 2"          | 2"         | 2"        | 2.5"   | .300"    | 0.586"    | 0.51"        | 1/2"-13       |
| M16-130        | 5"       | 2.25"       | 2.75"      | 2"        | 3.5"   | .440"    | 0.798"    | 0.654"       | 5/8"-11       |
| M20-180        | 7"       | 3.5"        | 3"         | 4"        | 4.625" | .515"    | 0.932"    | 0.837"       | 3/4"-10       |
| M24-240        | 9.5"     | 4"          | 4"         | 5"        | 5.5"   | .730"    | 1.323"    | 1.022"       | 1"-8          |
| M30-250        | 9.875"   | 4.50"       | 4"         | 5"        | 6"     | .730"    | 1.323"    | 1.256"       | 1-1/4"-7      |